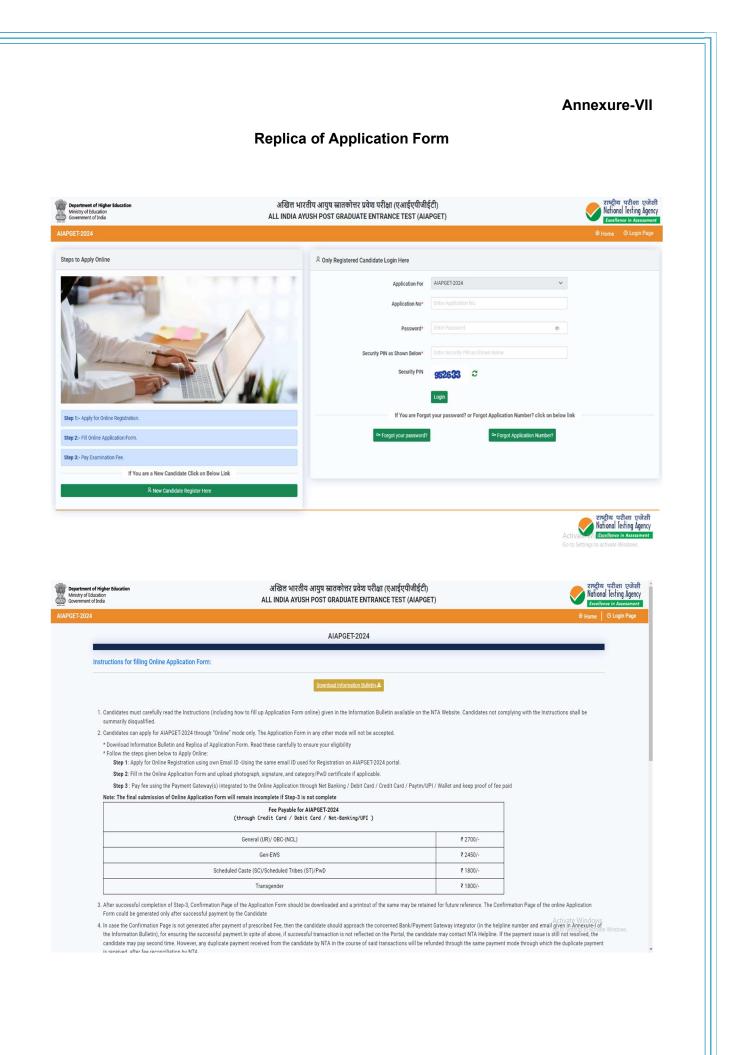

- 1. Candidates must read carefully the Instructions (including how to fill up Application Form online) given in the Information Bulletin available on the NTA Website. Candidates not complying with the Instructions shall be summarily disqualified.
- 2. Candidates can apply for AIAPGET 2025 through "Online" mode only. The Application Form in any other mode will not be accepted.
- 3. Only one application is to be submitted by a candidate. More than one application i.e. multiple Application Forms submitted by a candidate will not be accepted.
- 4. Instructions for filling in Online Application Form:
  - Download Information Bulletin and Replica of Application Form. Read these carefully to ensure your eligibility.
  - Follow the steps given below to Apply Online:
     Step-1: Apply for Online Registration using own Email Id and Mobile No.

- Step-2: Fill in the Online Application Form and note down the system generated Application Number. Upload scanned images of: (i) a recent photograph (file size 10Kb – 200Kb) either in colour or black & white with 80% face (without mask) visible including ears against white background; (ii) candidate's signature (file size: 4kb - 30kb); (iii) PwD certificate (file size: 50kb to 300kb) in pdf format.
- Step-3: Pay fee using the Payment Gateway(s) integrated to the Online Application through Net Banking / Debit Card / Credit Card / UPI and keep proof of fee paid.

All the 3 Steps can be done together or at separate timings.

5. After successful completion of Step-3, Confirmation Page of the Application Form, should be downloaded and a printout of the same may be retained for future reference. The Confirmation Page of the online Application Form could be generated only after successful payment by the Candidate.

#### Note:

- *i.* The final submission of Online Application Form will remain incomplete if Step-2 and step-3 are not complete. Such forms will stand rejected and no correspondence on this account will be entertained.
- *ii.* No request for a refund of the fee once remitted by the candidate will be entertained by NTA under any circumstances.
- iii. The entire application process for **AIAPGET 2025** is online, including uploading of scanned images, payment of fees, and printing of confirmation page, admit card, etc. **Therefore**, candidates are not required to send/submit any document(s) including confirmation page to NTA through Post/ Fax/WhatsApp/Email/by Hand.
- iv. Usage of Data and Information: NTA/Government of India/NCH/NCISM can use the data provided by the End Users (test taker in this case) for internal purpose(s) including training, research and development, analysis and other permissible purpose(s). However, this information is not for use by any third party or private agency for any other use.