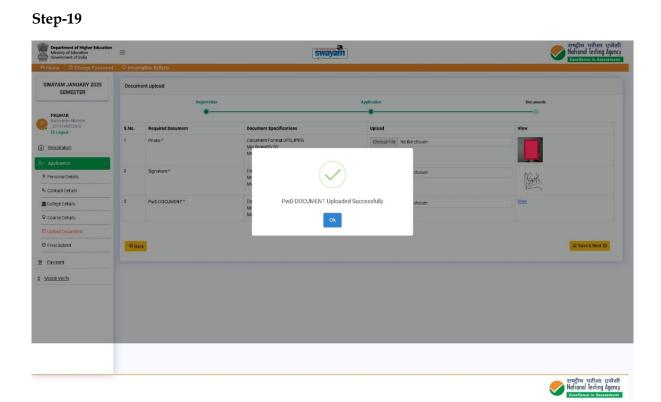

It is suggested that the candidate should keep the following ready before starting the filling of the Application Form:

- A computer with proper internet connectivity.
- The Date of Birth (as mentioned in Class X Board Certificate).
- Educational/Qualification details.
- Scanned clear passport photograph in JPG/JPEG format (size between 10 kb-200 kb) either in color or black & white with 80% face (without mask) visible including ears against white background.
- Scanned clear signature in JPG/JPEG format (size between 4 kb-30 kb).
- Category/PwD/PwBD certificate (file size: 50kb to 300kb) in jpg/jpeg format, is applicable.
- List of City of your choice is attached at Annexure-III.
- Bank account details for payment of fee.
- A valid e-mail ID as important communications will be made on this e-mail Id.
- A valid mobile number as important information via SMS will be sent to this number.
- A valid debit/credit card or Net banking account for ONLINE payment.

- f. After filling all choices click on "Add course to cart" button. You can preview the course you have selected by clicking on "Preview Cart" button.
- g. Check the details and click on "Preview & Checkout Button.
- h. Check all details on the preview page. If you wish to edit the exam city choices, then you must delete the selected course(s) and again add the course(s) with desired exam city choices.
- i. Now, you can proceed with the payment.
- j. You can select **ONLINE PAYMENT** mode and then do the payment using Credit / Debit Card/Net Banking/UPI.
- k. After making payment you can check the payment receipt under Course detail tab.
- 1. Step by step screenshots of procedure for exam registration are available in Annexure- IV.