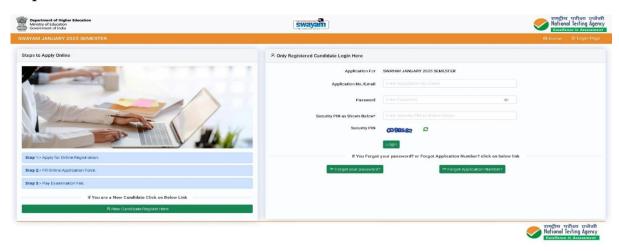

## 2. Procedure for Online Registration and Application Process

Candidates must apply for **SWAYAM- 2025 (January Semester)** "**Online**" ONLY by accessing the website <u>https://exams.nta.ac.in/swayam/\_</u> The Application Form other than online mode would not be accepted in any case. Only one application is to be submitted by a candidate. More than one application i.e., multiple Application Forms submitted by a candidate will be rejected.

# 3. Following steps may be followed to Apply Online:

- a. The student after login should fill the Basic Information, College Details, Address Details, and Upload Photograph & Signature.
- b. Select the course in which student wants to register for the examination.
- c. You must select the Exam Date followed by course name, the exam centre by first selecting the State and then the city within the State.
- d. You must give four choices for your exam centres. Giving four choices is mandatory.
- e. Please note that in case there are less students opting for an exam centre (city) no exam will be held in that centre. So, you are advised to give all four choices in their order of preference.

- f. After filling all choices click on "Add course to cart" button. You can preview the course you have selected by clicking on "Preview Cart" button.
- g. Check the details and click on "Preview & Checkout Button.
- h. Check all details on the preview page. If you wish to edit the exam city choices, then you must delete the selected course(s) and again add the course(s) with desired exam city choices.
- i. Now, you can proceed with the payment.
- j. You can select **ONLINE PAYMENT** mode and then do the payment using Credit / Debit Card/Net Banking/UPI.
- k. After making payment you can check the payment receipt under Course detail tab.
- 1. Step by step screenshots of procedure for exam registration are available in Annexure- IV.