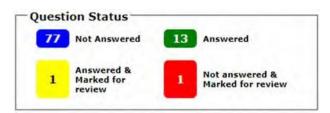

# 11. Procedure for appearing in Computer Based Test (CBT)

The detailed procedure for appearing in a CBT exam is given in Annexure -IX.