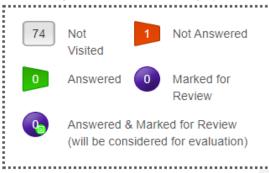

# 11. Procedure for appearing in Computer Based Test (CBT)

The detailed procedure for appearing in a CBT exam is given in Annexure -IX.