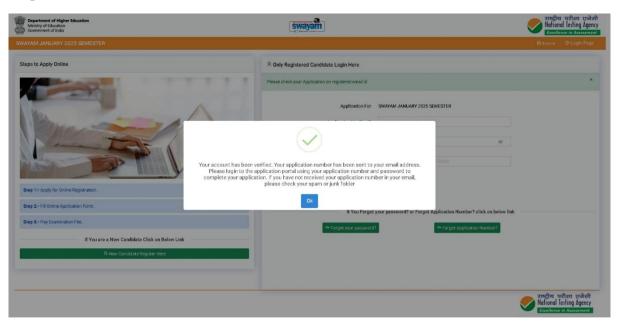

## 2. Procedure for Online Registration and Application Process

Candidates must apply for **SWAYAM- 2025 (January Semester)** "**Online**" ONLY by accessing the website <u>https://exams.nta.ac.in/swayam/\_</u> The Application Form other than online mode would not be accepted in any case. Only one application is to be submitted by a candidate. More than one application i.e., multiple Application Forms submitted by a candidate will be rejected.

- Follow the steps given below to Apply Online:
  - Step- 1: Apply for Online Registration using own Email ID -Use the same email ID which has been used for Enrollment on SWAYAM portal.
  - **Step- 2:** Fill in the Online Application Form and upload photograph, signature, PwD/PwBD certificate, if applicable
  - Step-3: Pay fee using the Payment Gateway(s) integrated to the Online Application through Net Banking / Debit Card / Credit Card /UPI / Wallet and keep proof of fee paid (details are at Annexure-I).
- **v.** After successful completion of Step-3, Confirmation Page of the Application Form, should be downloaded and a printout of the same may be retained for future reference. The Confirmation Page of the online Application Form could be generated only after **successful payment by the Candidate**.
- vi. In case the Confirmation Page is not generated after payment of prescribed Fee, then the candidate should approach the concerned Bank/Payment Gateway integrator (in the helpline number and email given in **Annexure-I** of the Information Bulletin), for ensuring the successful payment.
- **vii.** In spite of the above, if successful transaction is not reflected on the Portal, the candidate may contact NTA Helpdesk. If the payment issue is still not resolved, the candidate may pay the fee second time.
- **viii.** However, any duplicate payment received from the candidate by NTA in the course of said transactions will be refunded through the same payment mode through which the duplicate payment is received, after fee reconciliation by NTA.
  - **ix.** Candidates must ensure that their email address and mobile number to be registered in their online Application Form are their own, as relevant/important information/ communication will be sent by NTA through e-mail on the registered e-mail address and / or through SMS on registered mobile number only. NTA shall not be responsible for any non-communication / miscommunication with a candidate in the email address or mobile number given by him/her other than his/her own.
  - **x.** Candidates are advised to visit the NTA website and check their e-mails regularly for latest updates.
  - **xi.** Candidates shall appear in the exam at their own cost at the Examination Centre on the Date/ Shift and time indicated on their respective Admit Cards which would be issued by the NTA in due course through its website.