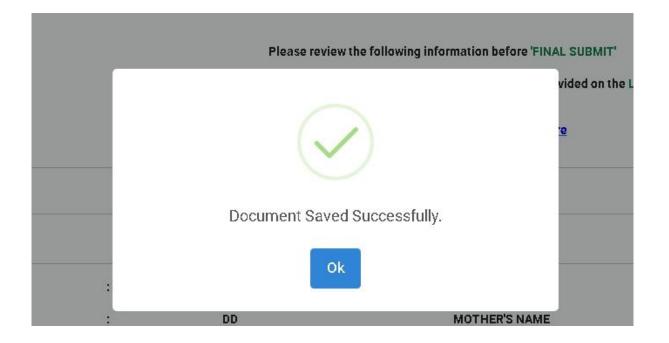

- f. After filling all choices click on "Add course to cart" button. You can preview the course you have selected by clicking on "Preview Cart" button.
- g. Check the details and click on "Preview & Checkout Button.
- h. Check all details on the preview page. If you wish to edit the exam city choices, then you must delete the selected course(s) and again add the course(s) with desired exam city choices.
- i. Now, you can proceed with the payment.
- j. You can select **ONLINE PAYMENT** mode and then do the payment using Credit / Debit Card/Net Banking/UPI.
- k. After making payment you can check the payment receipt under Course detail tab.
- 1. Step by step screenshots of procedure for exam registration are available in Annexure- IV.