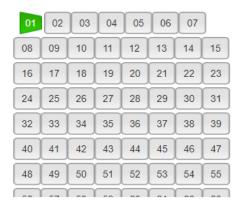

# 11. Procedure for appearing in Computer Based Test (CBT)

The detailed procedure for appearing in a CBT exam is given in Annexure -IX.